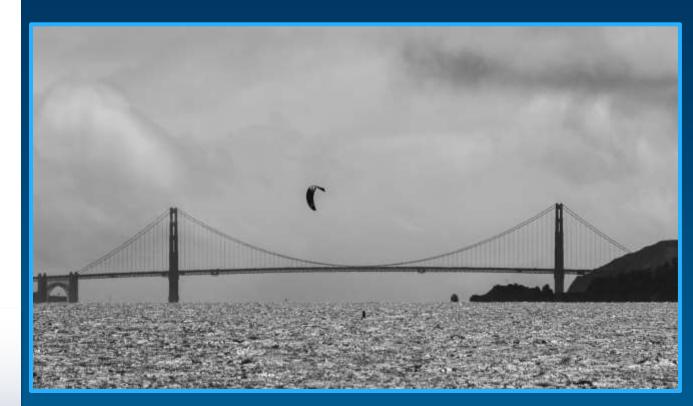

## Proposed Designation Conditions

- Kiteboarding is a key Water Trail use
- Project design input?
- Water Trail identification and education signs installed
- Water Trail education sign includes messages relevant to kiteboard / onlooker safety; and directs users to not paddle in the Albany Mudflats