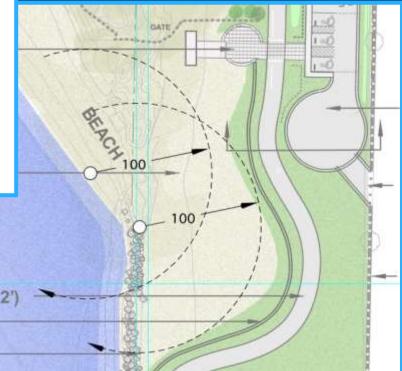

Albany / Berkeley / Emeryville

El Cerrito

- Expanded beach
- Accessibility mats in two locations
- Formal parking near beach (6+ hr limit)
- Loading/unloading area
- Vault ADA restrooms
- Emergency response access to water
- Key Bay Trail connection