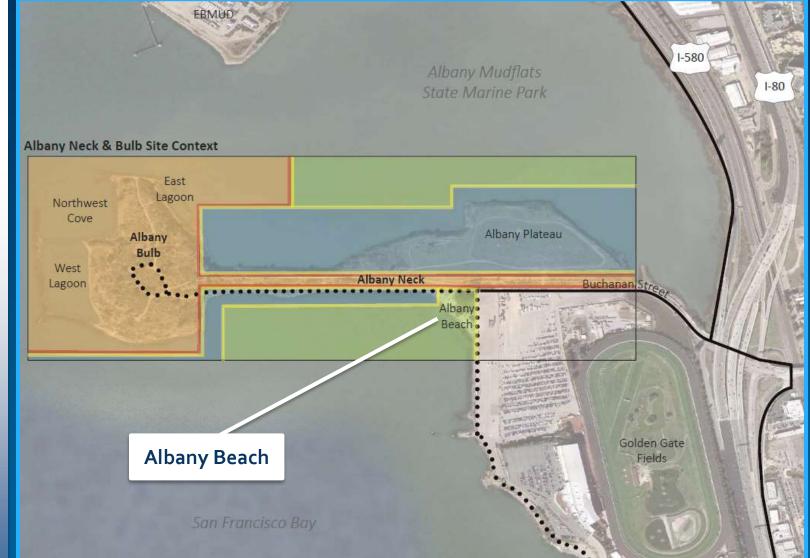

## Site Map

WATER

TRAIL

Albany / Berkeley / Emeryville

El Cerrito

- Expanded beach
- Accessibility mats in two locations
- Formal parking near beach (6+ hr limit)
- Loading/unloading area
- Vault ADA restrooms
- Emergency response access to water
- Key Bay Trail connection