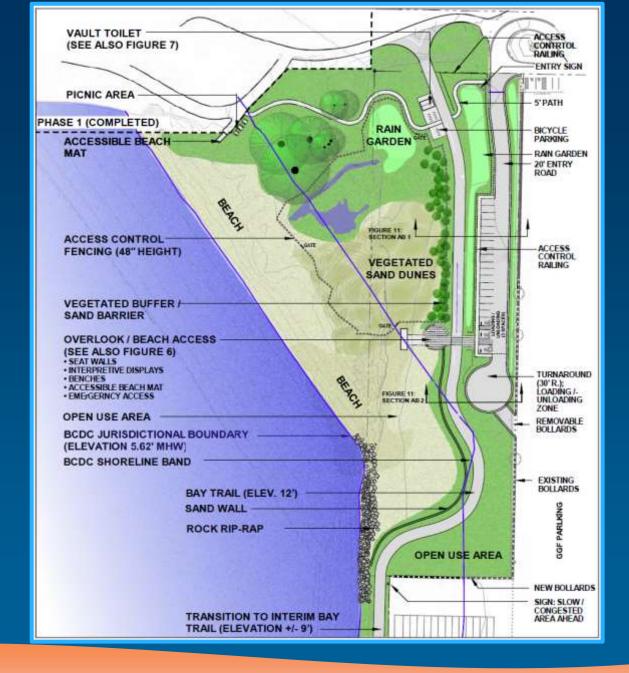

# **Accessibility Plan**

- 6 sites
- Zero broadly accessible

| • Until 2018 |                                       |       |                    |                    |                     |                 |                   |                  |                    |                      |                   |                     |                           |      | Berkeley                          |
|--------------|---------------------------------------|-------|--------------------|--------------------|---------------------|-----------------|-------------------|------------------|--------------------|----------------------|-------------------|---------------------|---------------------------|------|-----------------------------------|
| Site ID      | Site Name                             | Beach | Firm Surface Beach | Low-Freeboard Dock | High-Freeboard Dock | Transfer System | Boat/Trailer Ramp | Water Entry Path | Accessible Parking | Accessible Restrooms | Loading/Unloading | Public Boat Storage | <b>Boating Concession</b> | Club | A1<br>A2<br>A26<br>A4<br>A5<br>A6 |
| A1           | Albany Beach                          | n     |                    |                    |                     |                 |                   |                  |                    |                      |                   |                     |                           |      |                                   |
| A2           | Berkeley Marina,<br>Ramp              |       |                    |                    |                     |                 |                   |                  |                    |                      |                   |                     |                           |      |                                   |
| A26          | Berkeley Marina,<br>Small Boat Launch |       |                    |                    |                     |                 |                   |                  |                    |                      |                   |                     |                           |      |                                   |
| A4           | Point Emery                           |       |                    |                    |                     |                 |                   |                  |                    |                      | -                 |                     |                           |      |                                   |
| A5           | Shorebird Park                        |       |                    |                    |                     |                 |                   |                  |                    |                      |                   |                     |                           |      | Oakland                           |
| A6           | Emeryville City<br>Marina             |       |                    |                    |                     |                 |                   |                  |                    |                      |                   |                     |                           |      | Gakiand -                         |

Albany / Berkeley / Emeryville

El Cerrito

- Expanded beach
- Accessibility mats in two locations
- Formal parking near beach (6+ hr limit)
- Loading/unloading area
- Vault ADA restrooms
- Emergency response access to water
- Key Bay Trail connection