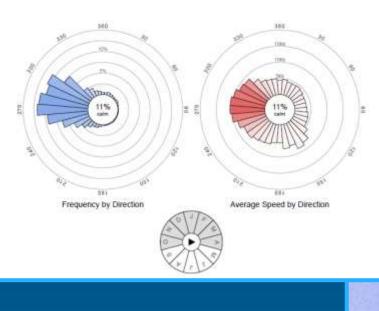

KOAK: Metro Oakland International Airport

## Proposed Designation Conditions

- Kiteboarding is a key Water Trail use
- Project design input?
- Water Trail identification and education signs installed
- Water Trail education sign includes messages relevant to kiteboard / onlooker safety; and directs users to not paddle in the Albany Mudflats