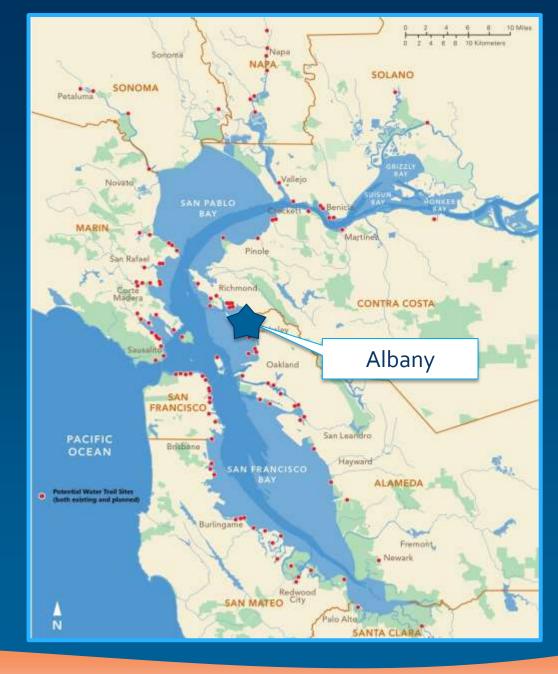

## BAY AREA WATER TRAIL

### Albany Beach



### June 2, 2017 www.sfbaywatertrail.org



WATER

TRAIL

### Location





## **Regional Map**





BAY AREA

WATER

TRAIL

## Local Map





SAN FRANCISCO BAY AREA WATER TRAIL

## Site Map





WATER

TRAIL

### North Beach Access





BAY AREA

WATER

TRAIL

## South Beach Access







SAN FRANCISCO BAY AREA WATER TRAIL





## Parking





### Restrooms





WATER

TRAIL

### Access





ANCISCO BAY AREA WATER TRAIL

# **Accessibility Plan**

- 6 sites
- Zero broadly accessible

| • Until 2018 |                                       |       |                    |                    |                     |                 |                   |                  |                    |                      |                   |                     |                           |      | Berkeley                          |
|--------------|------------------------