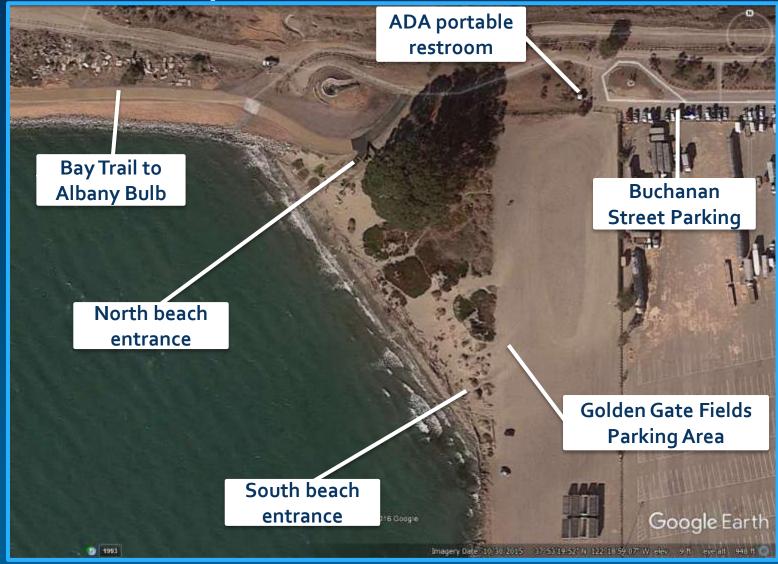

## Site Map

WATER

TRAIL

### North Beach Access

BAY AREA

WATER

TRAIL

## South Beach Access

SAN FRANCISCO BAY AREA WATER TRAIL

## Parking

### Restrooms

WATER

TRAIL

### Access

ANCISCO BAY AREA WATER TRAIL