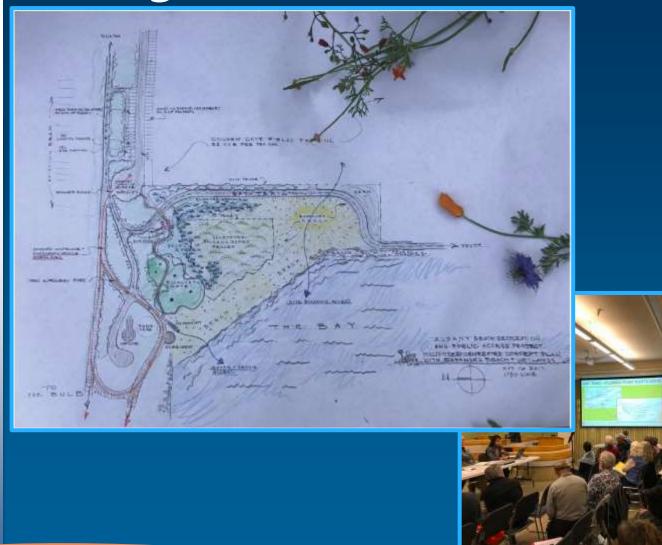

Albany / Berkeley / Emeryville

El Cerrito

- Expanded beach
- Accessibility mats in two locations
- Formal parking near beach (6+ hr limit)
- Loading/unloading area
- Vault ADA restrooms
- Emergency response access to water
- Key Bay Trail connection

### ebparks.org/about/planning#albany

- Eastshore State Park Plan (2001)
- Feasibility Study (2011)
- EIR for multi-phase project (2012)
- Phase 2 BCDC DRB (April 17)
- City of Albany Public Mtg (May 16)
  City Council Resolution (May 23)
- BCDC DRB Second Review \*June 5\*