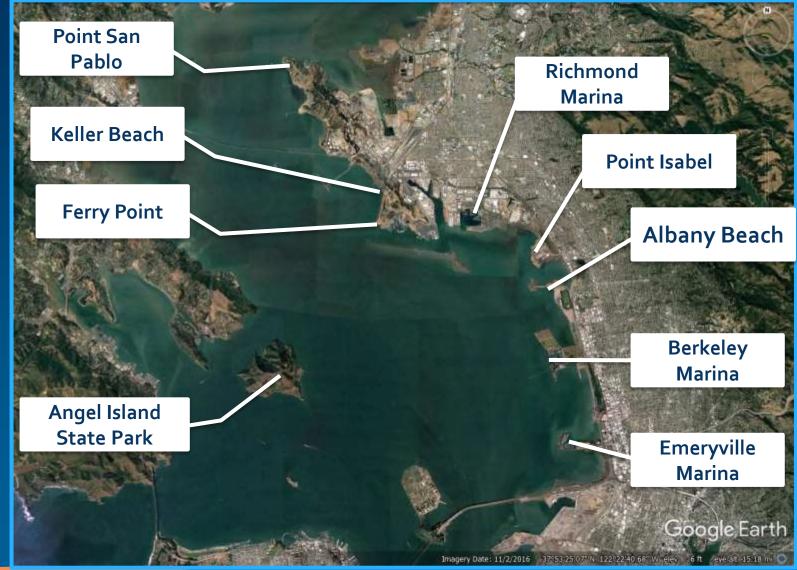

## **Regional Map**

BAY AREA

WATER

TRAIL

## Local Map

SAN FRANCISCO BAY AREA WATER TRAIL